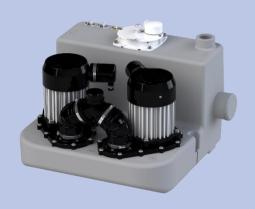

# **Hospital**

Chellaram Diabetes Institute in Pune

Sanicom 1 installed on the floor

#### **SOLUTION**

20 Sanicom 1 units were installed at various locations. 4 years after the first installations, the hospital decided to again use other SFA products to install private bathrooms in each patient's room.

#### **PRODUCT ADVANTAGES**

Easy to install

Easy servicing

2 low inlets

Alarm included

Up to 90°C wastewater