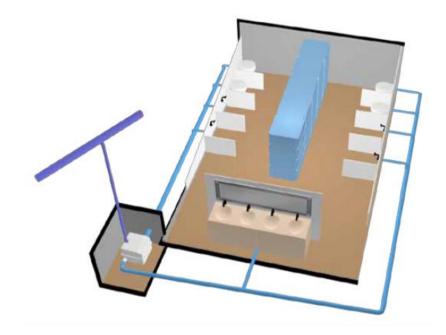

## **Co-working space**

WeWork has approxiimately 40 open sites and plan to open more in the incoming years.

A Sanicom 2 connected to a kitchen sink under the counter.

#### **CHALLENGE**

WeWork needed to install pantries in areas where there was no drainage point. A reliable water pumping solution where continuous operation was necessary.

#### **SOLUTION**

The Sanicom 2 was selected thanks to its dual pump feature and external alarm.

Today, WeWork has installed approximately 30 units on their sites and plan to install 50 new units by end of 2023.