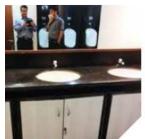

# **Hospital**

Chellaram Diabetes Institute in Pune

Sanicom 1 installed on the floor

#### **CHALLENGE**

Various doctors needed washbasins in each consultation room, however there was no drainage point nearby. Approximately 20,000 sqm of space did not have access to a drain.

#### **SOLUTION**

20 Sanicom 1 units were installed at various locations. 4 years after the first installations, the hospital decided to again use other SFA products to install private bathrooms in each patient's room.