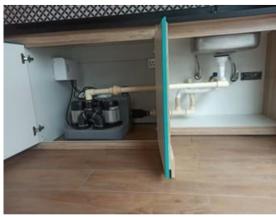

## **Co-working space**

WeWork has approxiimately 40 open sites and plan to open more in the incoming years.

A Sanicom 2 connected to a kitchen sink under the counter.

#### **CHALLENGE**

WeWork needed to install pantries in areas where there was no drainage point. A reliable water pumping solution where continuous operation was necessary.

#### **SOLUTION**

The Sanicom 2 was selected thanks to its dual pump feature and external alarm.

Today, WeWork has installed approximately 30 units on their sites and plan to install 50 new units by end of 2023.