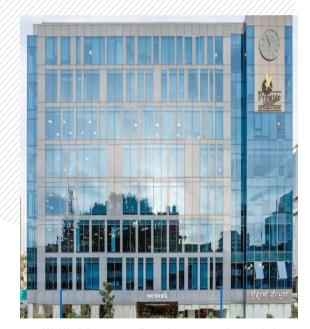

## Office

Office building

WC in the basement

Sanicubic 2 Classic installed

#### **CHALLENGE**

An office staff bathroom with several toilets, washbasins and urinals was required in a basement at a corporate office in Mumbai's financial district.

#### **SOLUTION**

Two Sanicubic 2 Classic lifting station, installed in the basement, were connected to the toilets and washbasins.

These two pumps lifting station pumped the wastewater up 7 meters in 50 mm diameter pipes.