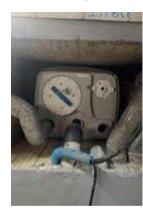

# **Hospital**

Chellaram Diabetes Institute in Pune

Sanicom 1 installed on the floor

#### **CHALLENGE**

Various doctors needed washbasins in each consultation room, however there was no drainage point nearby. Approximately 20,000 sqm of space did not have access to a drain.

#### **SOLUTION**

20 Sanicom 1 units were installed at various locations. 4 years after the first installations, the hospital decided to again use other SFA products to install private bathrooms in each patient's room.