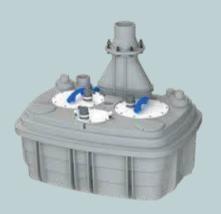

## Bank

Office building in a financial district

Washrooms

Sanicubic 2 VX

#### **CHALLENGE**

An office staff bathroom with 2 WC, 3 washbasins and 3 urinals was required in the basement located below the sewage drainage line.

#### **SOLUTION**

The Sanicubic 2 VX was selected thanks to its large 120L tank and high flowrate. The Sanicubic 2 VX managed to pump 3 meters vertically in an 80 mm discharge pipe.