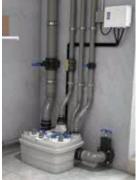

## **Co-working space**

WeWork has approxiimately 40 open sites and plan to open more in the incoming years.

A Sanicom 2 connected to a kitchen sink under the counter.

#### **SOLUTION**

The Sanicom 2 was selected thanks to its dual pump feature and external alarm.

Today, WeWork has installed approximately 30 units on their sites and plan to install 50 new units by end of 2023.