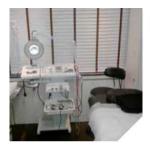

# **Hospital**

Chellaram Diabetes Institute in Pune

Sanicom 1 installed on the floor

#### **CHALLENGE**

Various doctors needed washbasins in each consultation room, however there was no drainage point nearby. Approximately 20,000 sqm of space did not have access to a drain.

#### **SOLUTION**

20 Sanicom 1 units were installed at various locations. 4 years after the first installations, the hospital decided to again use other SFA products to install private bathrooms in each patient's room.