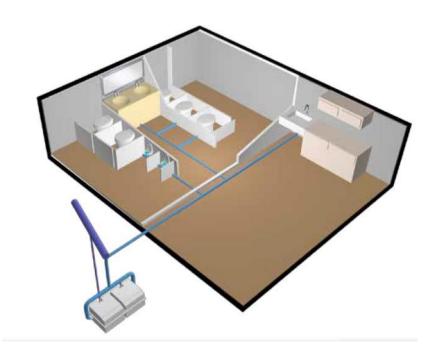

# **Hospital**

Chellaram Diabetes Institute in Pune

Sanicom 1 installed on the floor

#### **CHALLENGE**

Various doctors needed washbasins in each consultation room, however there was no drainage point nearby. Approximately 20,000 sqm of space did not have access to a drain.

#### **SOLUTION**

20 Sanicom 1 units were installed at various locations. 4 years after the first installations, the hospital decided to again use other SFA products to install private bathrooms in each patient's room.