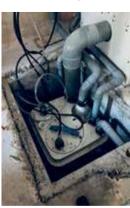

## Office

Office building

WC in the basement

Sanicubic 2 Classic installed

#### **CHALLENGE**

An office staff bathroom with several toilets, washbasins and urinals was required in a basement at a corporate office in Mumbai's financial district.

#### **SOLUTION**

Two Sanicubic 2 Classic lifting station, installed in the basement, were connected to the toilets and washbasins.

These two pumps lifting station pumped the wastewater up 7 meters in 50 mm diameter pipes.