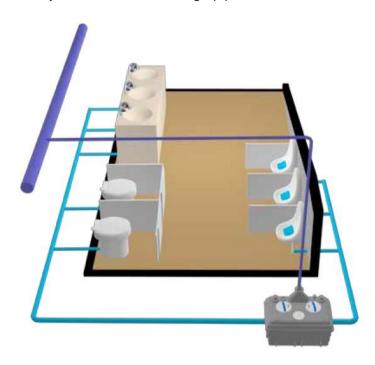

## Office

Office building

WC in the basement

Sanicubic 2 Classic installed

#### **CHALLENGE**

An office staff bathroom with several toilets, washbasins and urinals was required in a basement at a corporate office in Mumbai's financial district.

#### **SOLUTION**

Two Sanicubic 2 Classic lifting station, installed in the basement, were connected to the toilets and washbasins.

These two pumps lifting station pumped the wastewater up 7 meters in 50 mm diameter pipes.