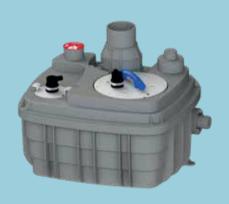

## **Co-working space**

WeWork has approxiimately 40 open sites and plan to open more in the incoming years.

A Sanicom 2 connected to a kitchen sink under the counter.

#### **SOLUTION**

The Sanicom 2 was selected thanks to its dual pump feature and external alarm.

Today, WeWork has installed approximately 30 units on their sites and plan to install 50 new units by end of 2023.

# Sanicom

#### **PRODUCT ADVANTAGES**

Easy servicing

2 pumps

Alarm included

Up to 90°C wastewater